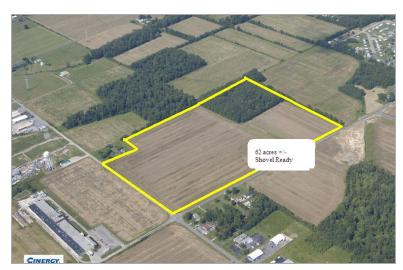

## **Madison-Jefferson County Industrial Park**

NE Corner of Hutchinson Lane & Shun Pike, Madison, Indiana 47250 - Jefferson County

## **Property Details**

**Latitude/Longitude:** 38.7864, -85.4045 **Type of space:** Heavy Mfg, Industrial, Light Mfg

Min Size: 5 acres
Max Size: 55 acres
Last Updated: 9/21/2016

## **Availability**

Current Use: Agriculture

For Sale: Yes

Sale Price: \$800,000

Sale Terms: Purchase price is negotiable based on proposed

investment and job creation.

## Site Details

Shovel Ready: Yes

Featured Site Description: Shovel Ready

Alta Date: 7/2007 Parcel: 06008 Phase 1: Yes

Phase 1 Date: 7/2007 Alta Survey: Yes

Phase 1 Environment Report: Yes

Soil Report: Yes

Zoning: Heavy Industry (M-2)
Zoning Authority: City of Madison